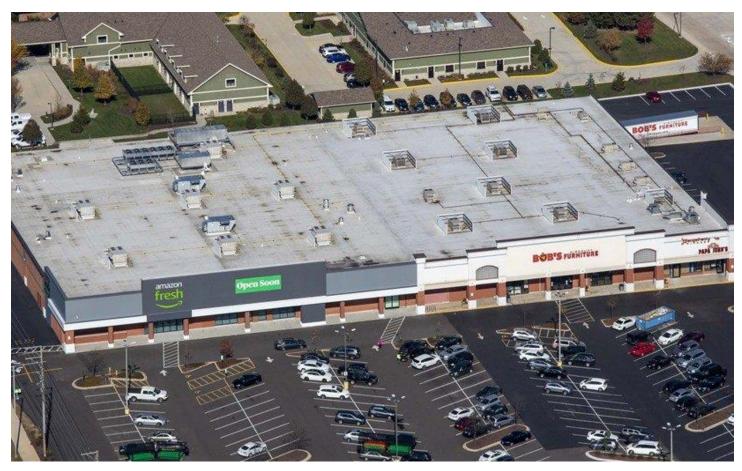

## PCCP/KPR Venture Acquires Schaumburg Retail

By: Paul Bubny, January 24, 2022

A joint venture between PCCP, LLC and KPR Centers has acquired Schaumburg Corners, a 100% leased 160,301-square-foot shopping center located at 16-66 E Golf Rd. in the northwestern Chicago suburb of Schaumburg, IL. The seller was Kensington Development Partners. Deal terms weren't disclosed.

The center is anchored by Amazon Fresh (44,228 square feet), Bob's Furniture (32,055 square feet), Office Depot (19,190 square feet), Petco (14,729 square feet), and H Mart (10,949 square feet).

The well-located, highly visible property has frontage along Golf Road, a major east-west thoroughfare, and along Roselle Road, a major north-south thoroughfare with an I-90 on/off ramp less than half a mile from the asset.