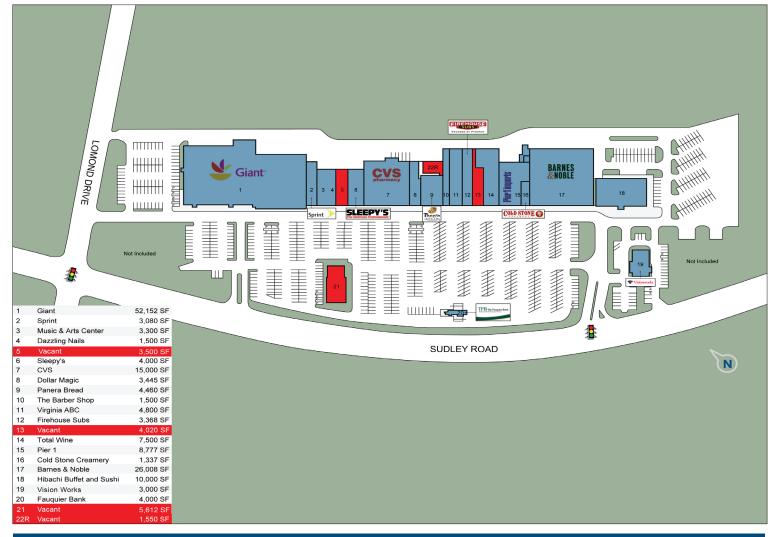

## **Property Information**

Address: 8025-8125 Sudley Parking Spaces: 780 +/-Spaces

Road, Manassas VA **Traffic Counts:** 39,000 +/- VPD

Property Name: Westgate Shoping Available: 1,550+/- SF

3,500+/- SF

5,612+/- SF 4,020+/- SF

GLA: 171,909+/-SF 4,020+/
Land Area: 16,88 +/- Acres