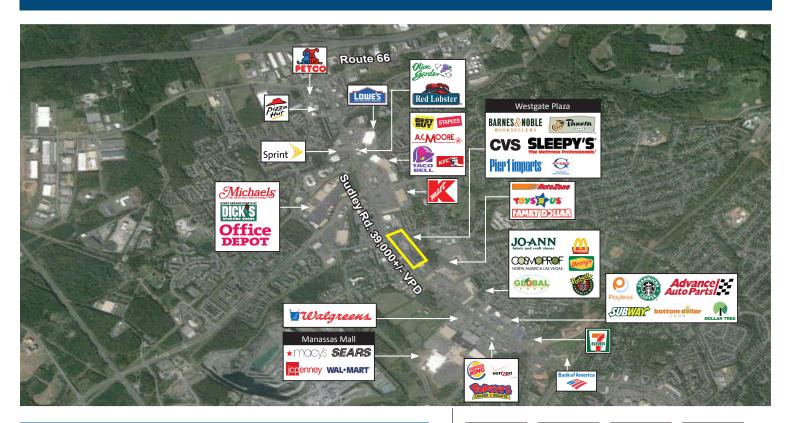

Westgate Shopping center is a 172,000 square foot shopping plaza located in Manassas, VA. It is located within two miles of both Interstate 66 and Route 28, with superior access from Sudley Road (Route 234). Westgate is located in the heart of Manassas' retail corridor, attracting traffic counts of 39,000 vehicles per day. The plaza has a strong national tenant mix lead by Giant, CVS, Panera Bread, and Barnes and Noble. There are 196,795 people living within five miles of the center, with an additional 11%-14% population growth expected by 2014.